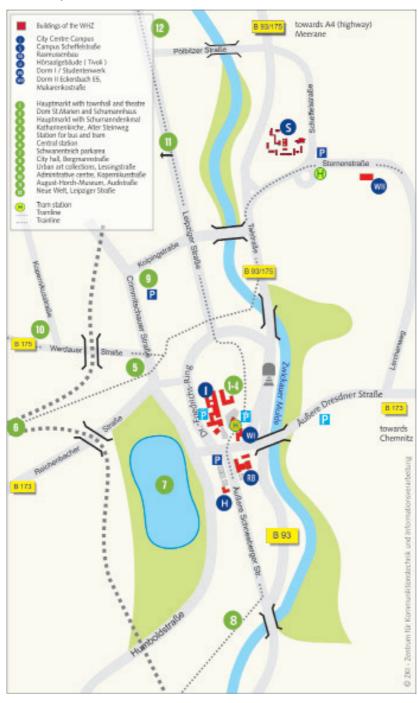

are located in Zwickau, Schneeberg, Reichenbach

and Markneukirchen. In Zwickau there are two

campuses: the City Centre Campus on Dr.-Friedrichs-

Ring and the Scheffelstraße Campus on Scheffelberg,

a 10-minute tram ride from the city centre.

## Zwickau: City Centre Campus

Building/Gebäude R I: International Office, Academic Affairs Office and Examination Office
Building/Gebäude R II: Center for Communication Technology and Information Processing (ZKI)

## Zwickau: Scheffelstraße Campus

House 1: Department of Applied Languages and Intercultural Communication

House 2: Department of Automotive Engineering
Houses 3, 5 and 6: Department of Business and Economics
House 4: Department of Health and Healthcare Sciences

## The Campuses in Zwickau