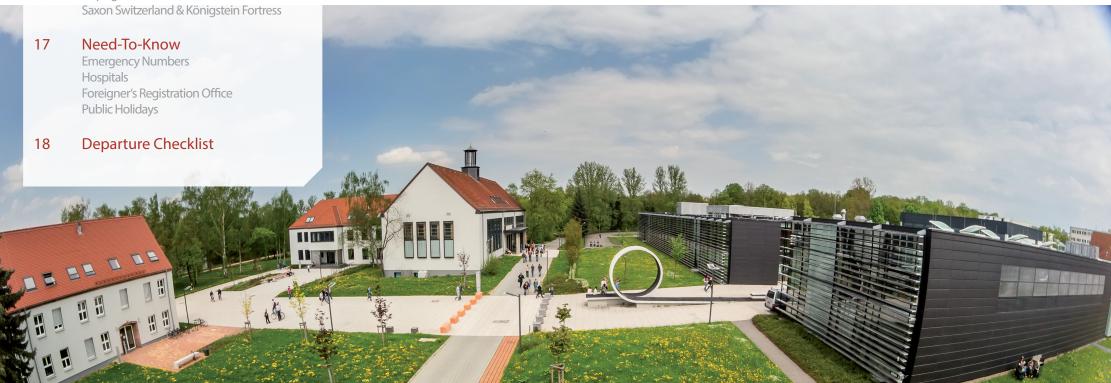

are located in Zwickau, Schneeberg, Reichenbach

and Markneukirchen. In Zwickau there are two

campuses: the City Centre Campus on Dr.-Friedrichs-

Ring and the Scheffelstraße Campus on Scheffelberg,

a 10-minute tram ride from the city centre.

At the Westsächsische Hochschule Zwickau (WHZ), which also includes the campuses in Schneeberg, Markneukirchen and Reichenbach, about 5000 students study engineering, business and life quality. The strong influence and tradition of car manufacturing in West Saxony is reflected in the curriculum of the 55 study programmes, making it an appealing place to study and earn a degree. Additionally, the WHZ offers particular degree programmes such as sign language interpretation and musical instrument construction.