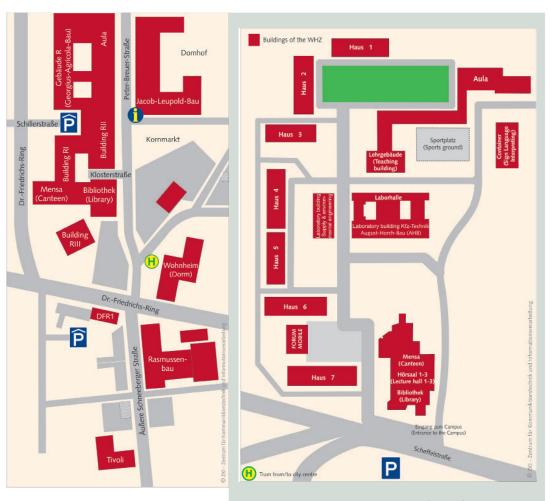

## Zwickau: City Centre Campus

Building/Gebäude R I: International Office, Academic Affairs Office and Examination Office
Building/Gebäude R II: Center for Communication Technology and Information Processing (ZKI)

## Zwickau: Scheffelstraße Campus

House 1: Department of Applied Languages and Intercultural Communication

House 2: Department of Automotive Engineering
Houses 3, 5 and 6: Department of Business and Economics
House 4: Department of Health and Healthcare Sciences

Laboratories for Automotive Engineering and Environmental and Supply Engineering.

## The Campuses in Zwickau