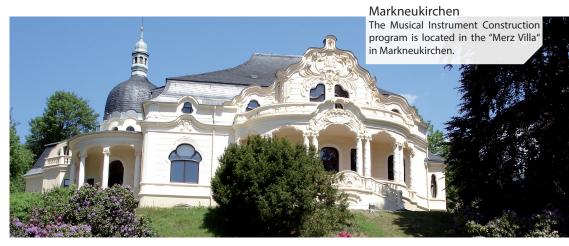

The town Markneukirchen has been renowned for musical instrument making since 1677. Tucked away on the Czech border, the Merz Villa is an idyllic place to study and build instruments.

Museum

Cathedral (Dom)